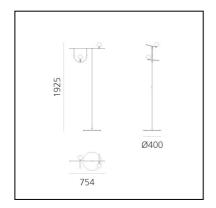

### DIMENSIONS

- Length: cm 40
- Width: cm 75.4
- Height: cm 192
- Base Diameter: cm 40