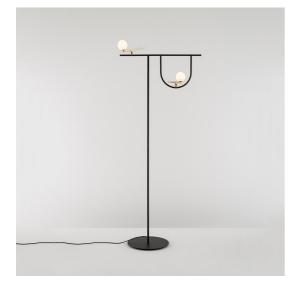

# DESCRIPTION

The activity of Neri&Hu is founded on constant research and the desire to work on the dynamic interaction of experience, detail, material, shape, and light, rather than adapt to stereotyped formulas. In a blend of tradition and innovation, Yanzi is a lightweight composition of graphic signs. Balanced structures, such as branches or perches, support multiple stylized figures to provide a variety of versions and qualities of light. They are iconic swallows with a brushed brass body, with their head like a white glass sphere enclosing light, either flying free or contained in glass cages. There is unique sensibility in matching warm and cold, essential yet refined materials. Yanzi is an open system, ideal for creating lightweight compositions and light landscapes that animate any space with an elegant poetic attitude.

## FEATURES

- Article Code: 1102010A
- Colour: Brushed brass, white, black
- Installation: Floor
- Material: Brushed brass, blown glass
- Series: Design Collection
- Environment: **Indoor**
- Emission: Diffused
- design by: Neri&Hu

### DIMENSIONS

- Length: cm 40
- Width: cm 75.4
- Height: cm 192
- Base Diameter: cm 40